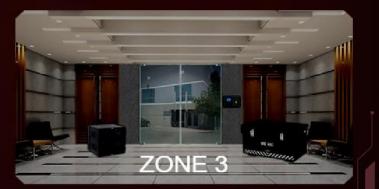

#### **Level 5 (Gamified E-learning)**

The cyber escape room consists of three zones (zone 1, zone 2, and zone 3). Each of these zones owns a set of clickable objects. You can travel between the zones using black arrows (see the picture below).

Click the items in your surroundings to find clues (PINs (numeric or text), keys) that you'll need to escape. When you click on some items they will lead you to solve puzzles to obtain these clues. Use the clues you obtained to unlock the remaining items and advance through the game. You need to unlock all these items in order to unlock the secure lock, which currently prevents you from exiting this facility.

Start the game by going between the zones and clicking the items, looking for keys or PINs.

Remember that each Key or PIN can unlock only one lock. Th

Examples:

A key that you

Click Here

o between the zones and try to find where you can use it.

use in zone 1 or zone 3.