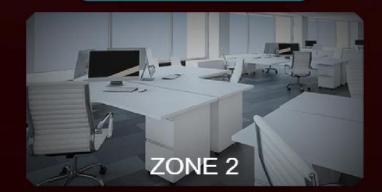

#### **Level 5 (Gamified E-learning)**

The cyber escape room consists of three zones (zone 1, zone 2, and zone 3). Each of these zones owns a set of clickable objects. You can travel between the zones using black arrows (see the picture below).

Click the items in your surroundings to find clues (PINs (numeric or text), keys) that you'll need to escape. When you click on some items they will lead you to solve puzzles to obtain these clues. Use the clues you obtained to unlock the remaining items and advance through the game. You need to unlock all these items in order to unlock the secure lock, which currently prevents you from exiting this facility.

Start the game by going between the zones and clicking the items, looking for keys or PINs.

Remember that each Key or PIN can unlock only one lock. Th

Examples:

A key that you

Click Here

o between the zones and try to find where you can use it.

use in zone 1 or zone 3.