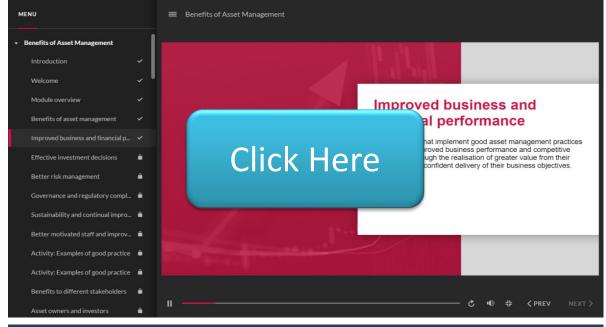

#### **Level 2 (Interactive E-learning)**

Highly immersive content featuring interactive videos, simulations, and multimedia elements for dynamic learning experiences.