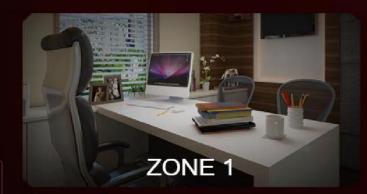

#### **Level 5 (Gamified E-learning)**

The cyber escape room consists of three zones (zone 1, zone 2, and zone 3). Each of these zones owns a set of clickable objects. You can travel between the zones using black arrows (see the picture below).

Click the items in your surroundings to find clues (PINs (numeric or text), keys) that you'll need to escape. When you click on some items they will lead you to solve puzzles to obtain these clues. Use the clues you obtained to unlock the remaining items and advance through the game. You need to unlock all these items in order to unlock the secure lock, which currently prevents you from exiting this facility.

Start the game by going between the zones and clicking the items, looking for keys or PINs.

Remember that each Key or PIN can unlock only one lock. Th

Examples:

A key that you

Click Here

o between the zones and try to find where you can use it.

use in zone 1 or zone 3.