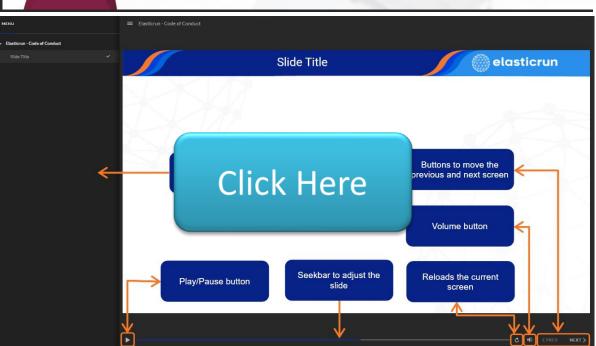

#### Showing Custom Progress

This slide uses true/false variables to track which markers have been clicked.

Each time a marker is clicked, the variable's value is changed to true.

The custom progress ovals on the bottom are updated when corresponding variable is changed.