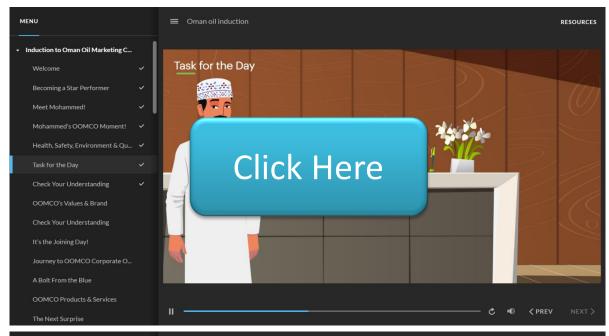

#### **Level 5 (Gamified E-learning)**

The cyber escape room consists of three zones (zone 1, zone 2, and zone 3). Each of these zones owns a set of clickable objects. You can travel between the zones using black arrows (see the picture below).

Click the items in your surroundings to find clues (PINs (numeric or text), keys) that you'll need to escape. When you click on some items they will lead you to solve puzzles to obtain these clues. Use the clues you obtained to unlock the remaining items and advance through the game. You need to unlock all these items in order to unlock the secure lock, which currently prevents you from exiting this facility.

Start the game by going between the zones and clicking the items, looking for keys or PINs.

Remember that each Key or PIN can unlock only one lock. Th

Examples:

A key that you

Click Here

o between the zones and try to find where you can use it.